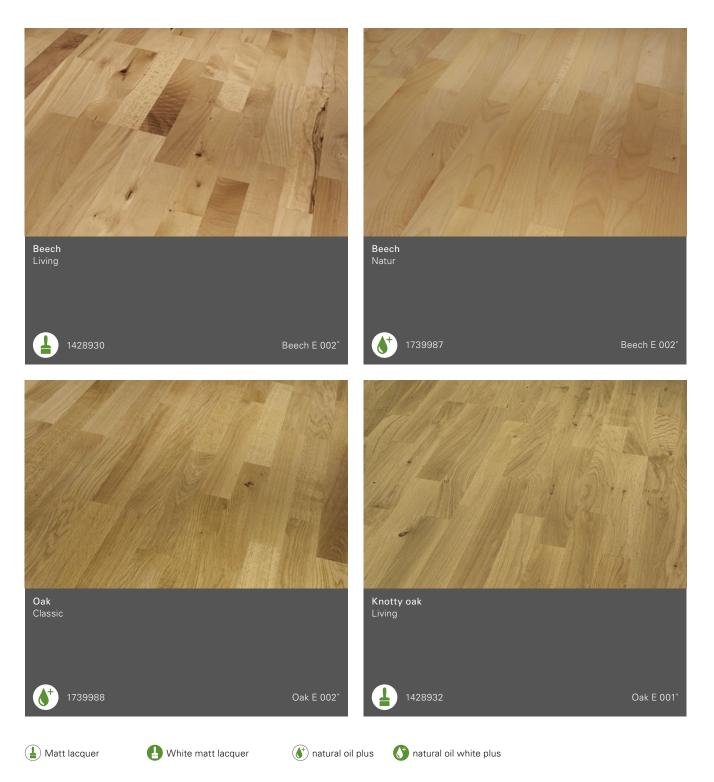

## Surface design

In addition to the choice of wood, its grade characterises the engineered wood floor. As a natural, vibrant raw material no two woods are the same, providing a calm, harmonious or vibrant, expressive appearance, depending on its characteristics. The wealth of product variants is extended by the wide range of surface finishing which, in addition to the classical protective function, has a significant influence on the effect of the floor.

## Finishing

Matt lacquer The protective matt lacquer with the natural matt look of oil application emphasises colour and texture

Natural oil plus The special protection allows for a fuller feel with improved safety and perfor-

mance for a home-ready floor.

#### White matt lacquer

In addition to matt lacquer: adjustment of colour and textural nuances in the wood by white colouring.

Natural oil white plus In addition to natural oil plus: adjustment of colour and textural nuances in the wood by white colouring.

## Grade