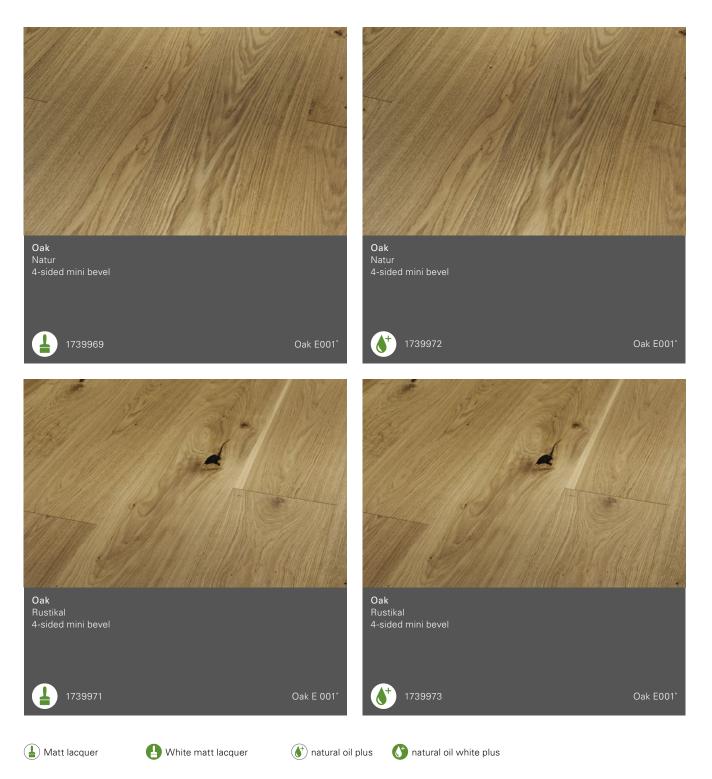

## Surface design

In addition to the choice of wood, its grade characterises the engineered wood floor. As a natural, vibrant raw material no two woods are the same, providing a calm, harmonious or vibrant, expressive appearance, depending on its characteristics. The wealth of product variants is extended by the wide range of surface finishing which, in addition to the classical protective function, has a significant influence on the effect of the floor.

## Finishing

Matt lacquer The protective matt lacquer with the natural matt look of oil application emphasises colour and texture

Natural oil plus The special protection allows for a fuller feel with improved safety and perfor-

mance for a home-ready floor.

#### White matt lacquer

In addition to matt lacquer: adjustment of colour and textural nuances in the wood by white colouring.

Natural oil white plus In addition to natural oil plus: adjustment of colour and textural nuances in the wood by white colouring.

## Grade