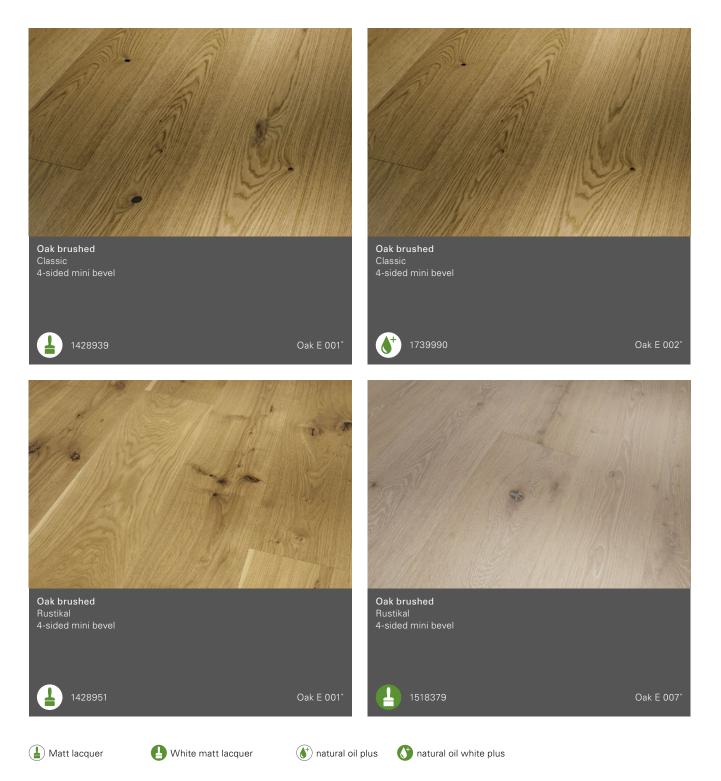

## Surface design

In addition to the choice of wood, its grade characterises the engineered wood floor. As a natural, vibrant raw material no two woods are the same, providing a calm, harmonious or vibrant, expressive appearance, depending on its characteristics. The wealth of product variants is extended by the wide range of surface finishing which, in addition to the classical protective function, has a significant influence on the effect of the floor.

## Finishing

Matt lacquer The protective matt lacquer with the natural matt look of oil application emphasises colour and texture

Natural oil plus The special protection allows for a fuller feel with improved safety and perfor-

mance for a home-ready floor.

#### White matt lacquer

In addition to matt lacquer: adjustment of colour and textural nuances in the wood by white colouring.

Natural oil white plus In addition to natural oil plus: adjustment of colour and textural nuances in the wood by white colouring.

## Grade