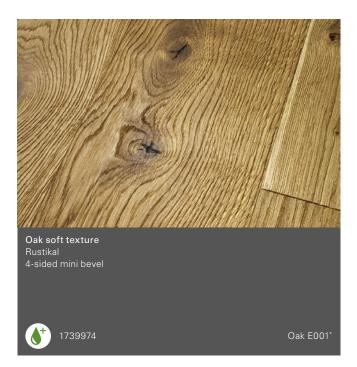

## Surface design

In addition to the choice of wood, its grade characterises the engineered wood floor. As a natural, vibrant raw material no two woods are the same, providing a calm, harmonious or vibrant, expressive appearance, depending on its characteristics. The wealth of product variants is extended by the wide range of surface finishing which, in addition to the classical protective function, has a significant influence on the effect of the floor.

## Finishing

Matt lacquer The protective matt lacquer with the natural matt look of oil application emphasises colour and texture

Natural oil plus The special protection allows for a fuller feel with improved safety and perfor-

## Grade