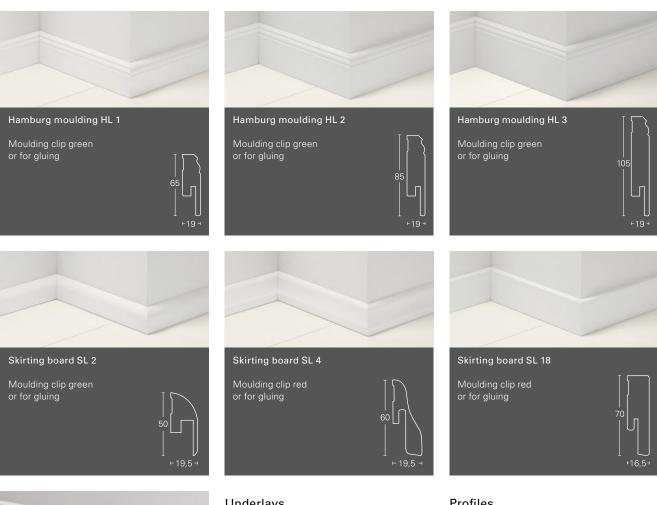

# Skirting boards and accessories

When the floor is selected, the skirting boards suitable for the decor create the perfect wall ending for an impressive appearance. Their different shapes give the floor its individual frame profile. Inside and outside corners as well as end caps and transition caps hide saw cuts. The mounting by means of the practical clip technology or for gluing is easy and installation-friendly.

## Skirting boards

The range of applications is as diverse as the products. In order to enjoy your new floor for a long time, a suitable underlay should be used between the laying surface and flooring product. This optimises not only the footfall sound insulation and the walking sensation, but also insulates the floor against moisture from mineral floors such as screed.