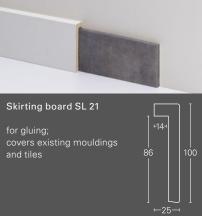

# Skirting boards and accessories

When the floor is selected, the skirting boards suitable for the decor create the perfect wall ending for an impressive appearance. Their different shapes give the floor its individual frame profile. Inside and outside corners as well as end caps and transition caps hide saw cuts. The mounting by means of the practical clip technology or for gluing is easy and installation-friendly.

## Skirting boards

The range of applications is as diverse as the products. In order to enjoy your new floor for a long time, a suitable underlay should be used between the laying surface and flooring product. This optimises not only the footfall sound insulation and the walking sensation, but also insulates the floor against moisture from mineral floors such as screed.