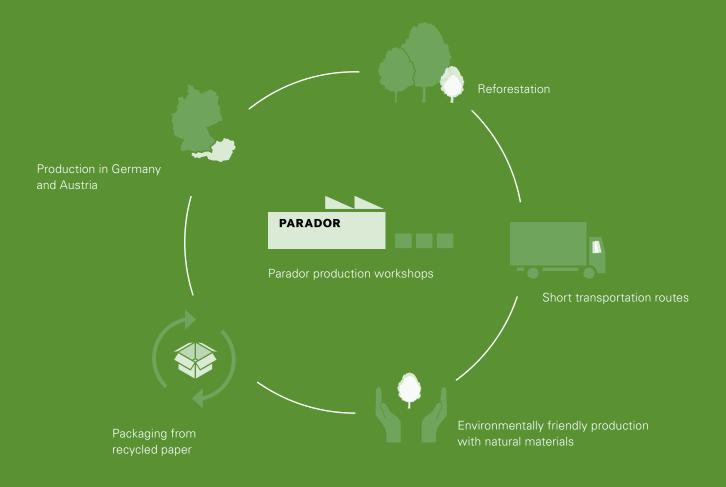

## Sustainability

As a traditional wood processing company, the high regard for the environment is the foundation of our work. For this reason, we want to set standards in all aspects of ecologically responsible production – from raw materials to finished products to logistics.

#### Our stance

As a traditional wood processing company, we have a special awareness of our environment. For us at Parador, sophisticated living goes hand in hand with the responsibility to preserve nature for future generations. This includes the sustainable use of our resources. Every product made of wood is an active contribution towards climate protection. As a vital carbon store, wood products are increasingly entering people's consciousness, especially in the field of construction and renovation. Products made of wood and wood materials are sustainable and help to secure the future of the next generations.

#### Commitment

Parador is the first and so far the only producer of floor coverings to be EMAS-certified. In this way, we are committed to constantly optimising our environmental management: the requirements and components of EMAS include the involvement of all the company's employees, transparent and sustainable communication with the public, continuous improvement of our own environmental performance and compliance with applicable legislation. EMAS is recognised worldwide as the most demanding system for sustainable environmental management.

### Production

Our main raw material is wood from predominantly sustainably managed forests. We offer exclusively real wood from controlled sources of supply. The demand for transparency spans all aspects of the value chain and is documented in defined environmental standards for our suppliers. Our production is characterised by the avoidance of emissions and the return of reusable materials into the production cycle, short transport distances and the use of recyclable materials.

### Society

We have been involved with the Plant-for-the-Planet foundation since 2011, whose goal is to put a stop to the climate crisis. Against this background, Plant-for-the-Planet has set itself the task of planting a trillion new trees worldwide by 2020. Parador is supporting the initiative with tree planting and the organisation of children's academies. In the meantime, we have trained 550 children to become climate ambassadors and have planted 110,000 trees.