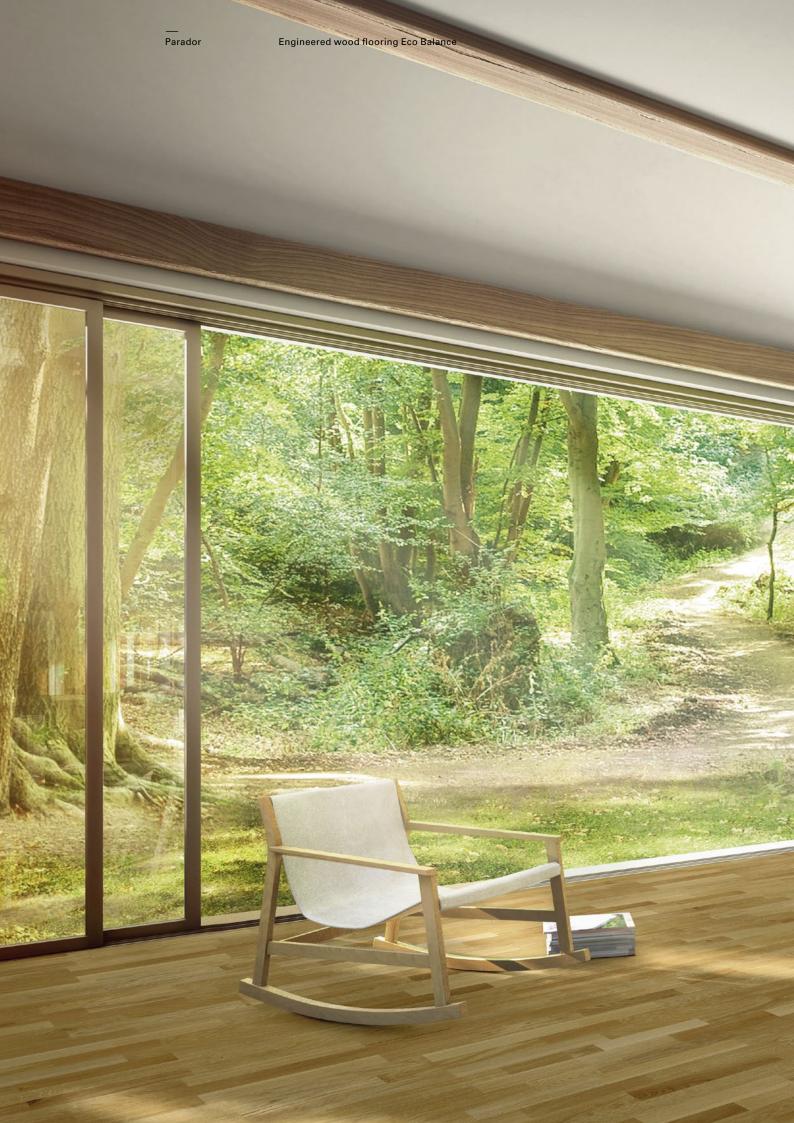

## Engineered wood flooring Eco Balance

Engineered wood flooring Eco Balance offers modern, ecological living with style. Thanks to a large variety of decors and format variations, the engineered wood flooring is given an individual character. The 100% wood middle layer made of domestic pine ensures a long product life cycle, which with a warranty of 25 years is as resourcesaving as the 2.5 mm thick top layer of solid wood. With the patented click mechanism, Engineered wood flooring Eco Balance looks good and is easy to lay without glue.