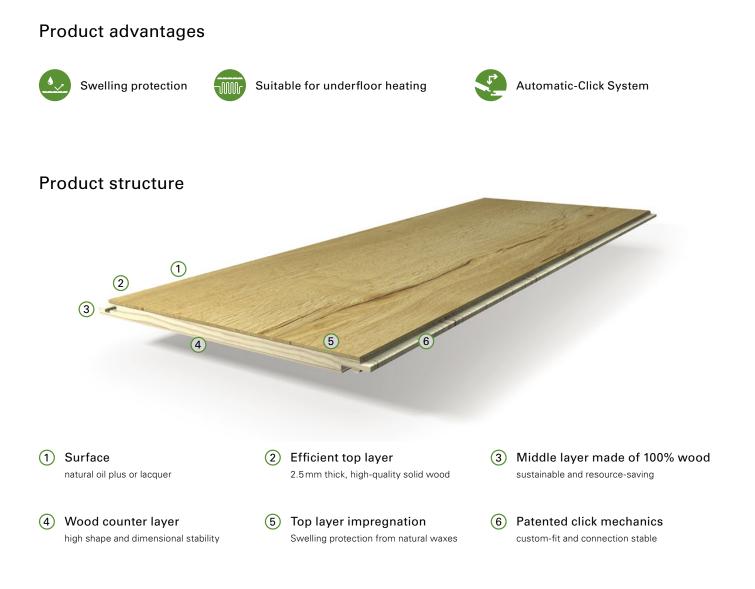

## Engineered wood flooring Eco Balance

Engineered wood flooring Eco Balance offers modern, ecological living with style. Thanks to a large variety of decors and format variations, the engineered wood flooring is given an individual character. The 100% wood middle layer made of domestic pine ensures a long product life cycle, which with a warranty of 25 years is as resourcesaving as the 2.5 mm thick top layer of solid wood. With the patented click mechanism, Engineered wood flooring Eco Balance looks good and is easy to lay without glue.

uct structu

Engineered wood flooring Eco Balance

3-strip (L 2200 x W 185 x H 13 mm)

3-strip (L 2200 x W 185 x H 13 mm)

Wide plank (L 2200 x W 185 x H 13 mm)

Wide plank (L 2200 x W 185 x H 13 mm)

Extra-sized wide plank (L 2380 x W 233 x H 13 mm)

Extra-sized wide plank (L 2380 x W 233 x H 13 mm)

Wide strip (L 1170 x W 120 x H 13 mm)

## Engineered wood flooring Eco Balance

| Style      |                       |                                                       | Genuine, natural                                       |
|------------|-----------------------|-------------------------------------------------------|--------------------------------------------------------|
| Look       | Range of decors       |                                                       | 21 Decors                                              |
|            | Grade                 |                                                       | Natur, Classic, Living, Rustikal                       |
|            | Finishing             |                                                       |                                                        |
|            | Plank look            |                                                       | 3-strip, wide strip, wide plank, extra-sized wideplank |
|            | Bevel image           | 4-sided mini bevel                                    | ✓                                                      |
| Quality    | Warranty 25           | Warranty period                                       | 25 years                                               |
| Technology | Format                |                                                       | 2200 × 185 mm, 2380 × 233 mm, 1170 × 120 mm            |
|            | Plank thickness       |                                                       | 13mm                                                   |
|            | Top layer             | Solid wood                                            | ca. 2,5mm                                              |
|            | Structure             | 3 layer sandwich structure                            | ✓                                                      |
|            | Middle layer          | Solid spruce pine middle layer                        | ✓                                                      |
|            | Swelling protection   | Core board with enhanced<br>swelling protection       | ✓                                                      |
|            | Automatic-<br>Click   | Automatic-Click System with long and end edge locking | ✓                                                      |
|            | Underfloor<br>heating | Suitable for laying on underfloor heating             | ✓                                                      |