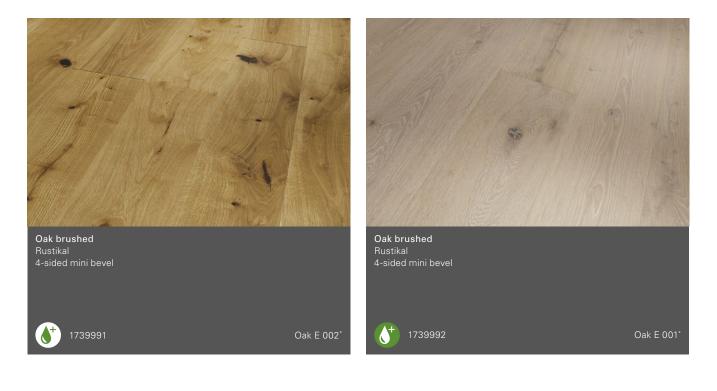

## Surface design

In addition to the choice of wood, its grade characterises the engineered wood floor. As a natural, vibrant raw material no two woods are the same, providing a calm, harmonious or vibrant, expressive appearance, depending on its characteristics. The wealth of product variants is extended by the wide range of surface finishing which, in addition to the classical protective function, has a significant influence on the effect of the floor.

## Finishing

Matt lacquer The protective matt lacquer with the natural matt look of oil application emphasises colour and texture

Natural oil plus The special protection allows for a fuller feel with improved safety and perfor-

#### White matt lacquer

In addition to matt lacquer: adjustment of colour and textural nuances in the wood by white colouring.

Natural oil white plus In addition to natural oil plus: adjustment of colour and textural nuances in the wood by white colouring.

## Grade