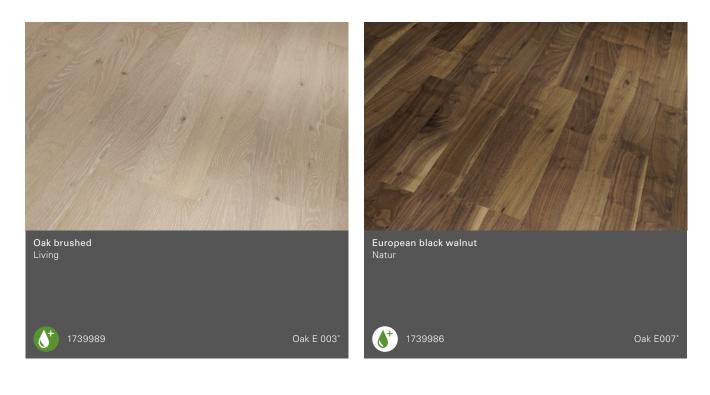

## Surface design

In addition to the choice of wood, its grade characterises the engineered wood floor. As a natural, vibrant raw material no two woods are the same, providing a calm, harmonious or vibrant, expressive appearance, depending on its characteristics. The wealth of product variants is extended by the wide range of surface finishing which, in addition to the classical protective function, has a significant influence on the effect of the floor.

## Grade