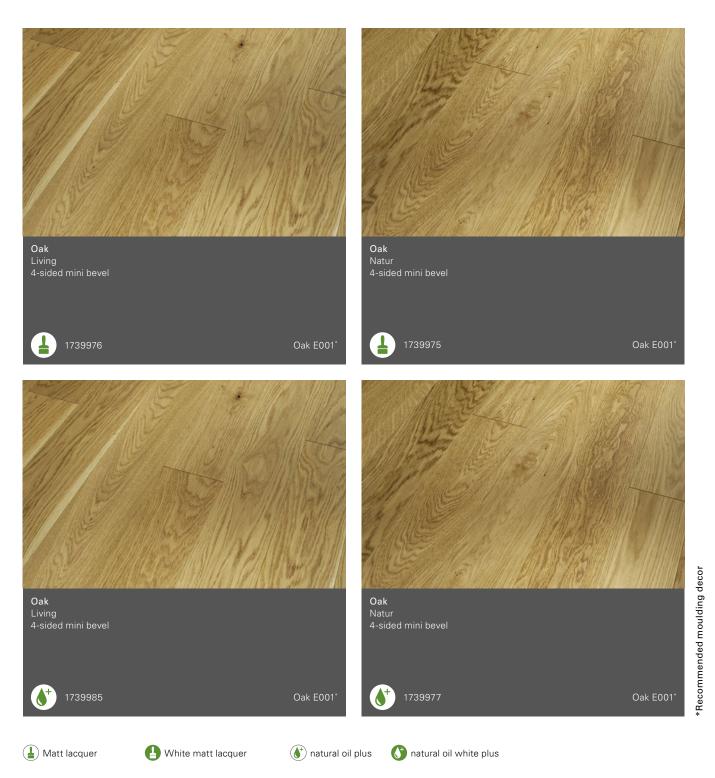

## Surface design

In addition to the choice of wood, its grade characterises the engineered wood floor. As a natural, vibrant raw material no two woods are the same, providing a calm, harmonious or vibrant, expressive appearance, depending on its characteristics. The wealth of product variants is extended by the wide range of surface finishing which, in addition to the classical protective function, has a significant influence on the effect of the floor.

## Finishing

Matt lacquer The protective matt lacquer with the natural matt look of oil application emphasises colour and texture

Natural oil plus The special protection allows for a fuller feel with improved safety and perfor-

mance for a home-ready floor.

#### White matt lacquer

In addition to matt lacquer: adjustment of colour and textural nuances in the wood by white colouring.

Natural oil white plus In addition to natural oil plus: adjustment of colour and textural nuances in the wood by white colouring.

## Grade