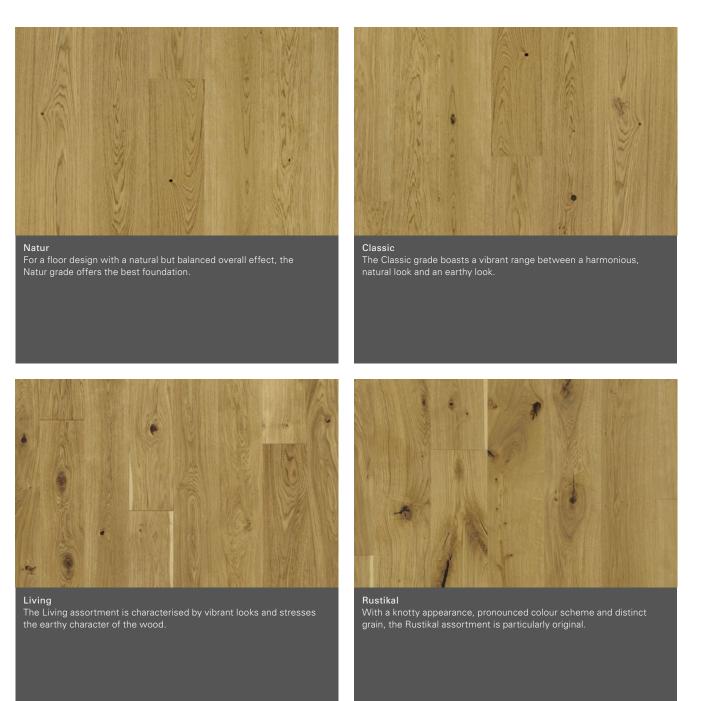

## Surface design

In addition to the choice of wood, its grade characterises the engineered wood floor. As a natural, vibrant raw material no two woods are the same, providing a calm, harmonious or vibrant, expressive appearance, depending on its characteristics. The wealth of product variants is extended by the wide range of surface finishing which, in addition to the classical protective function, has a significant influence on the effect of the floor.

## Grade