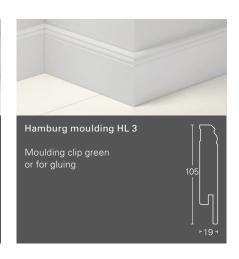

## Skirting boards and accessories

When the floor is selected, the skirting boards suitable for the decor create the perfect wall finish for an impressive appearance. Their different shapes give the floor its individual frame profile. Inside and outside corners as well as end caps and transition caps hide saw cuts. Attachment by means of the practical clip technology or gluing is easy and installation-friendly.

### Skirting boards