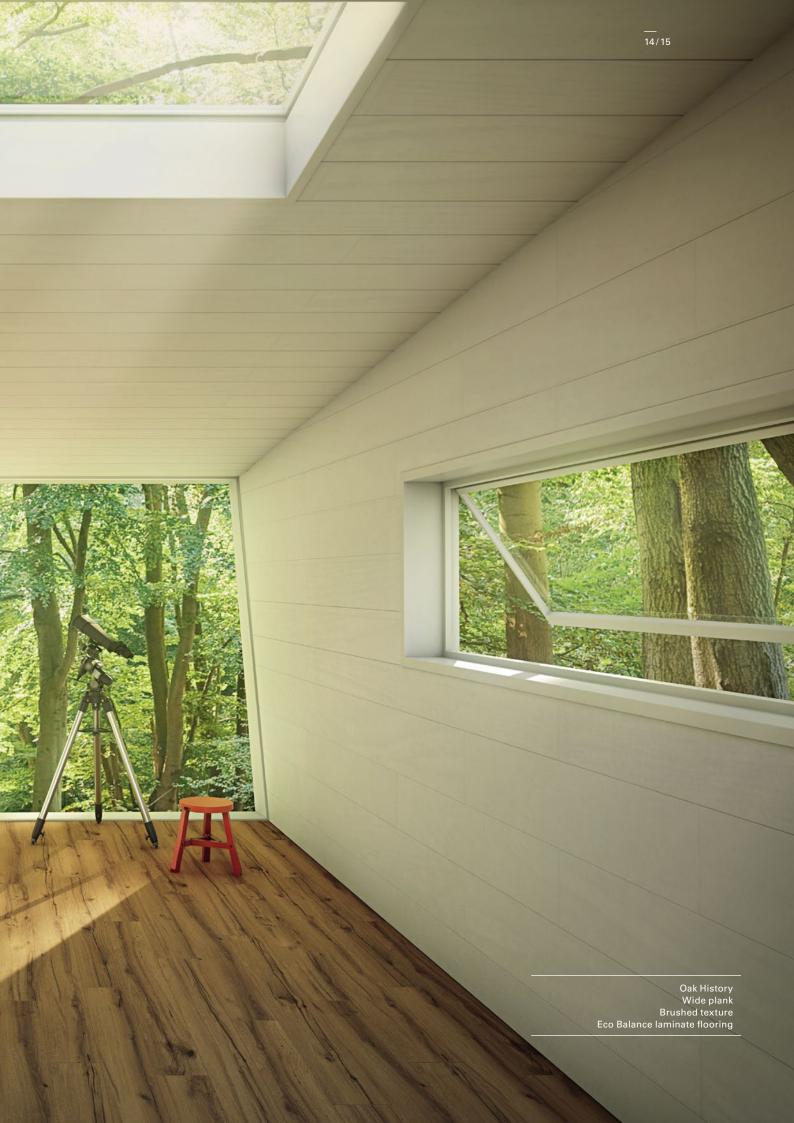

# Laminate flooring Eco Balance

Wide plank (L 1285 x W 194 x H 7 mm)

Oak D046\*

Wide plank 10/11

### **Textures**

Antique matt texture\*
The charm of real wood is particularly authentic with this surface structure.

**Brushed texture**The sandblasted, brushed surface intensifies the pleasantly natural feel.