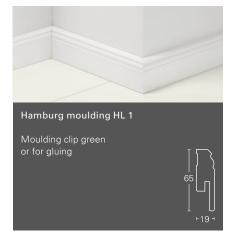

## Skirting boards and accessories

When the floor is selected, the skirting boards suitable for the decor create the perfect wall finish for an impressive appearance. Their different shapes give the floor its individual frame profile. Inside and outside corners as well as end caps and transition caps hide saw cuts. Attachment by means of the practical clip technology or gluing is easy and installation-friendly.

### Skirting boards