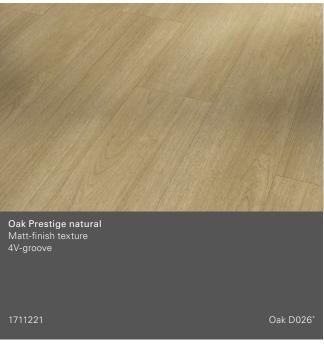

# Laminate flooring Eco Balance

Wide plank (L 1285 x W 194 x H 7 mm)

Oak D046\*

Wide plank 10/11

# Laminate flooring Eco Balance

Wide plank (L 1285 x W 194 x H 7 mm)

wood and stone decors are brilliant reproductions.

<sup>\*</sup>Recommended moulding decor

<sup>\*\*</sup>With synchronous pore: the synchronous pore lets you feel exactly what you see and creates a near-natural and authentic living experience.

### **Textures**

Antique matt texture\*
The charm of real wood is particularly authentic with this surface structure.

**Brushed texture**The sandblasted, brushed surface intensifies the pleasantly natural feel.