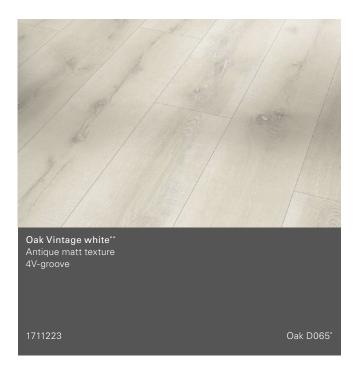

# Laminate flooring Eco Balance

Wide plank (L 1285 x W 194 x H 7 mm)

Oak D046\*

Wide plank 10/11

# Laminate flooring Eco Balance

Wide plank (L 1285 x W 194 x H 7 mm)

wood and stone decors are brilliant reproductions.

<sup>\*</sup>Recommended moulding decor

<sup>\*\*</sup>With synchronous pore: the synchronous pore lets you feel exactly what you see and creates a near-natural and authentic living experience.

### **Textures**

Antique matt texture\*
The charm of real wood is particularly authentic with this surface structure.

**Brushed texture**The sandblasted, brushed surface intensifies the pleasantly natural feel.