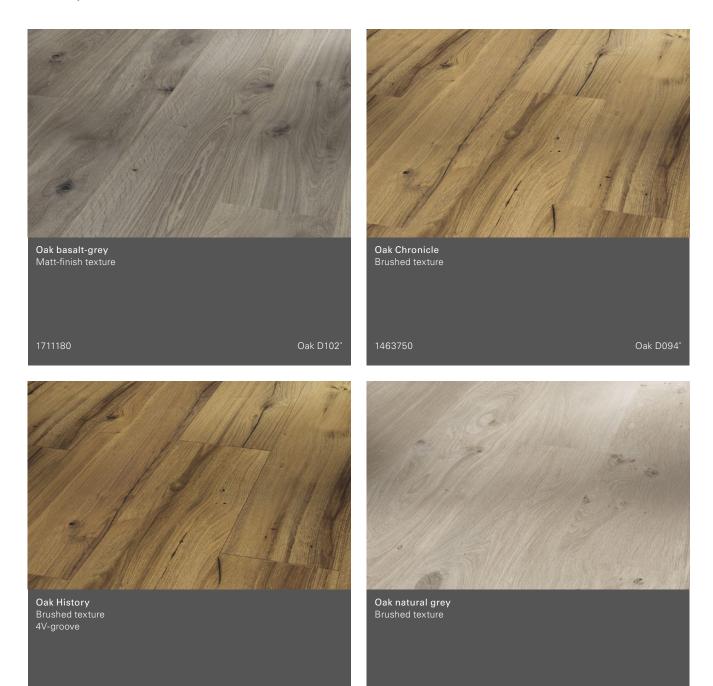

### Product range at a glance Eco Balance laminate flooring Style Genuine, natural Look Range of decors 9 decors Texture 3 textures Plank look Wide plank Groove pattern Without groove 3 decors 4V-groove 6 decors Warranty Quality Warranty period for 15 years for floors without groove private use 20 years for floors with 4V-groove Warranty period for 5 years for floors with 4V-groove commercial use Wear Wear class for class WC 23 private use Wear class for WC 31 for floors without groove commercial use WC 32 for floors with 4V-groove Technology Format 1285 × 194 mm Plank thickness 7 mm Edge All-round edge impregnation for reliable swell-protection protection Micro scratch The surface is particularly resistance resistant to scratches Antistatic The increased conductivity reduces electrostatic charge Safe-Lock® Click connection for simple, safe and PRO custom-fit installation Underfloor Suitable for laying on heating underfloor heating