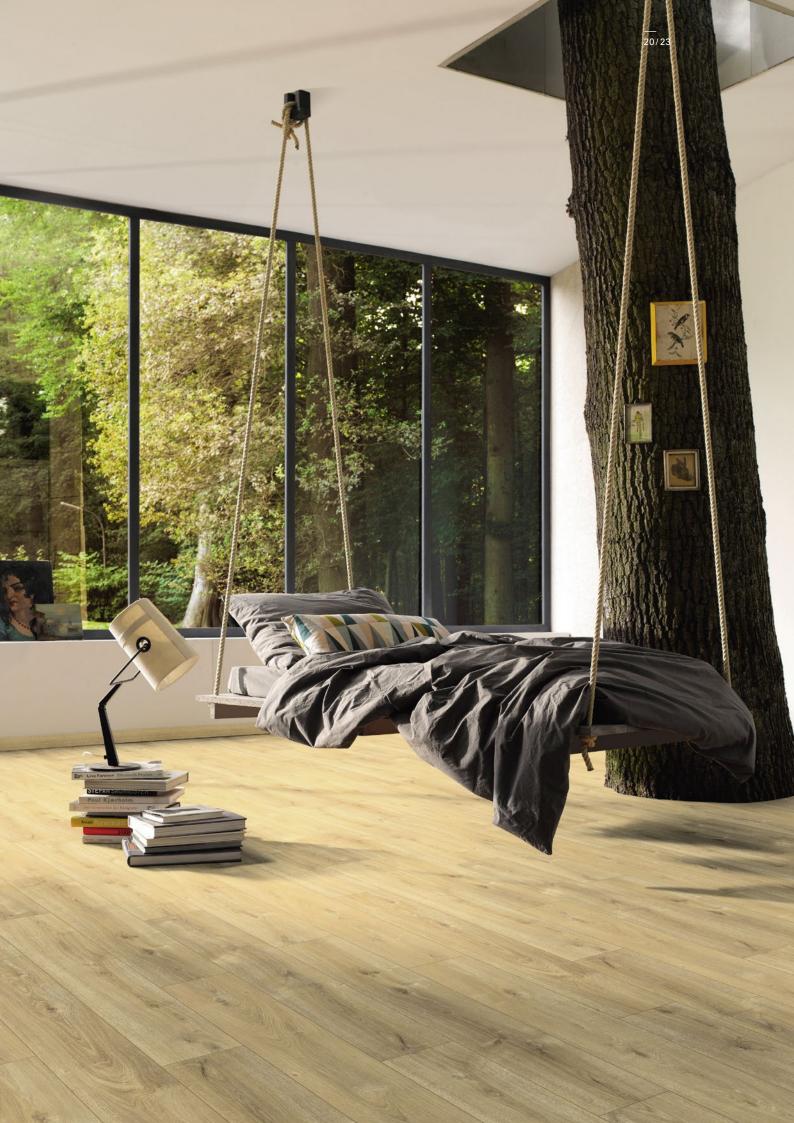

# Laminate flooring Eco Balance

Wide plank (L 1285 x W 194 x H 7 mm)

Oak D046\*

Wide plank 10/11

# Laminate flooring Eco Balance

Wide plank (L 1285 x W 194 x H 7 mm)

wood and stone decors are brilliant reproductions.

<sup>\*</sup>Recommended moulding decor

<sup>\*\*</sup>With synchronous pore: the synchronous pore lets you feel exactly what you see and creates a near-natural and authentic living experience.

# Laminate flooring Eco Balance

Wide plank (L 1285 x W 194 x H 7 mm)

Overview 12/13