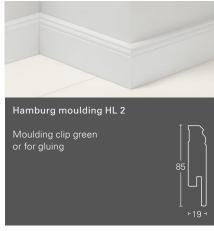

## Skirting boards and accessories

When the floor is selected, the skirting boards suitable for the decor create the perfect wall finish for an impressive appearance. Their different shapes give the floor its individual frame profile. Inside and outside corners as well as end caps and transition caps hide saw cuts. Attachment by means of the practical clip technology or gluing is easy and installation-friendly.

### Skirting boards