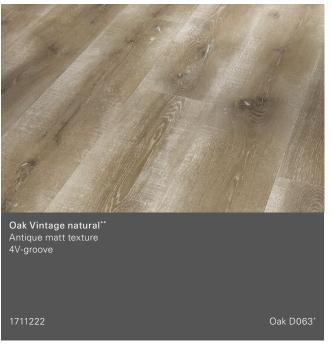

# Laminate flooring Eco Balance

Wide plank (L 1285 x W 194 x H 7 mm)

Oak D046\*

Wide plank 10/11

# Laminate flooring Eco Balance

Wide plank (L 1285 x W 194 x H 7 mm)

wood and stone decors are brilliant reproductions.

<sup>\*</sup>Recommended moulding decor

<sup>\*\*</sup>With synchronous pore: the synchronous pore lets you feel exactly what you see and creates a near-natural and authentic living experience.

### **Textures**

Antique matt texture\*
The charm of real wood is particularly authentic with this surface structure.

**Brushed texture**The sandblasted, brushed surface intensifies the pleasantly natural feel.