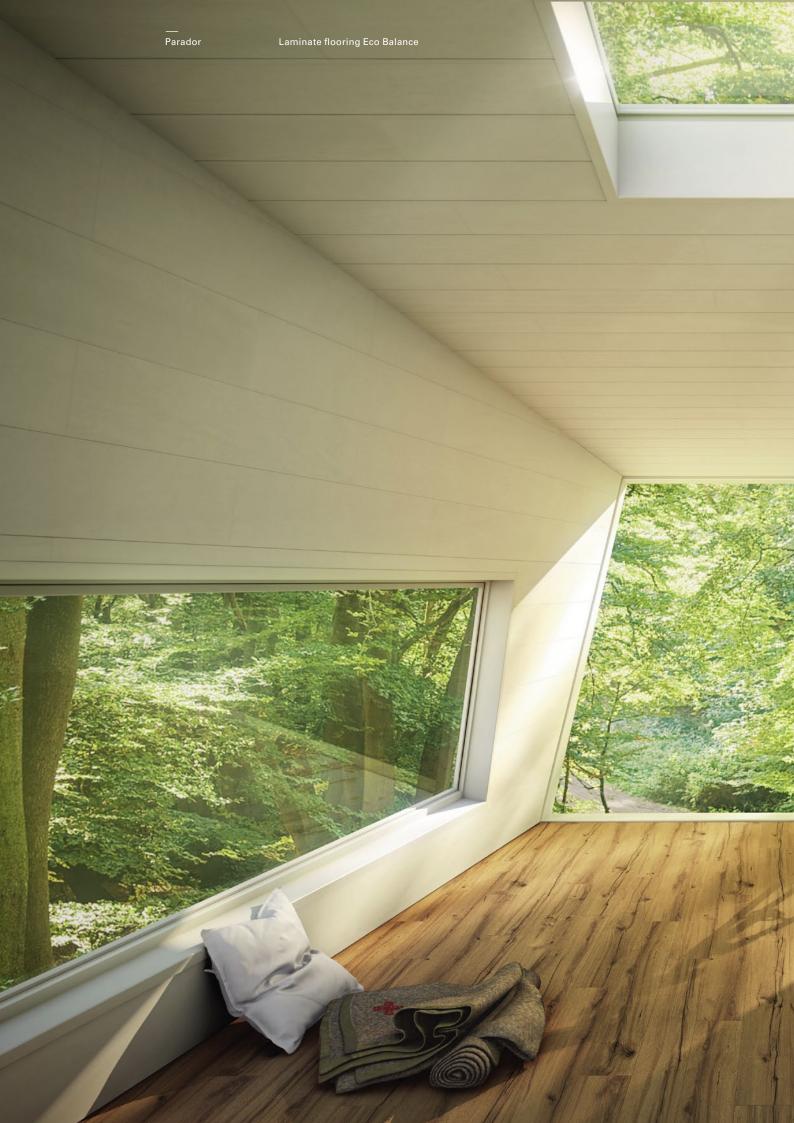

## Laminate flooring Eco Balance

A floorcovering that sets standards in terms of healthy living and ecology. Eco Balance laminate flooring promotes healthy living, is low-allergenic and meets the highest environmental standards thanks to the use of certified raw materials and water-soluble paints. Its highly abrasion-resistant top layer made of melamine resin overlay protects the authentic and elaborately reproduced decors. Thanks to the low installation height it is renovation-friendly, the patented click mechanics make it look good and be easy to lay without glue.

# Laminate flooring Eco Balance

Wide plank (L 1285 x W 194 x H 7 mm)

Oak D046\*

Wide plank 10/11