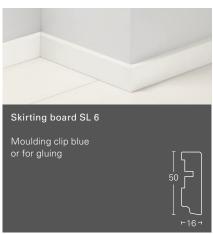

## Skirting boards and accessories

When the floor is selected, the skirting boards suitable for the decor create the perfect wall finish for an impressive appearance. Their different shapes give the floor its individual frame profile. Inside and outside corners as well as end caps and transition caps hide saw cuts. Attachment by means of the practical clip technology or gluing is easy and installation-friendly.

### Skirting boards