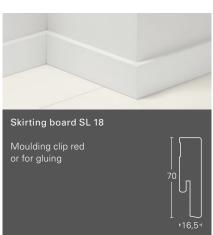

## Skirting boards and accessories

When the floor is selected, the skirting boards suitable for the decor create the perfect wall finish for an impressive appearance. Their different shapes give the floor its individual frame profile. Inside and outside corners as well as end caps and transition caps hide saw cuts. Attachment by means of the practical clip technology or gluing is easy and installation-friendly.

### Skirting boards