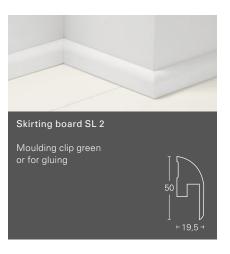

## Skirting boards and accessories

When the floor is selected, the skirting boards suitable for the decor create the perfect wall finish for an impressive appearance. Their different shapes give the floor its individual frame profile. Inside and outside corners as well as end caps and transition caps hide saw cuts. Attachment by means of the practical clip technology or gluing is easy and installation-friendly.

### Skirting boards