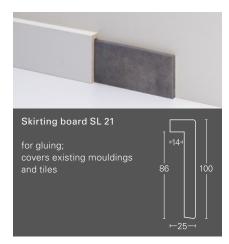

## Skirting boards and accessories

When the floor is selected, the skirting boards suitable for the decor create the perfect wall finish for an impressive appearance. Their different shapes give the floor its individual frame profile. Inside and outside corners as well as end caps and transition caps hide saw cuts. Attachment by means of the practical clip technology or gluing is easy and installation-friendly.

### Skirting boards