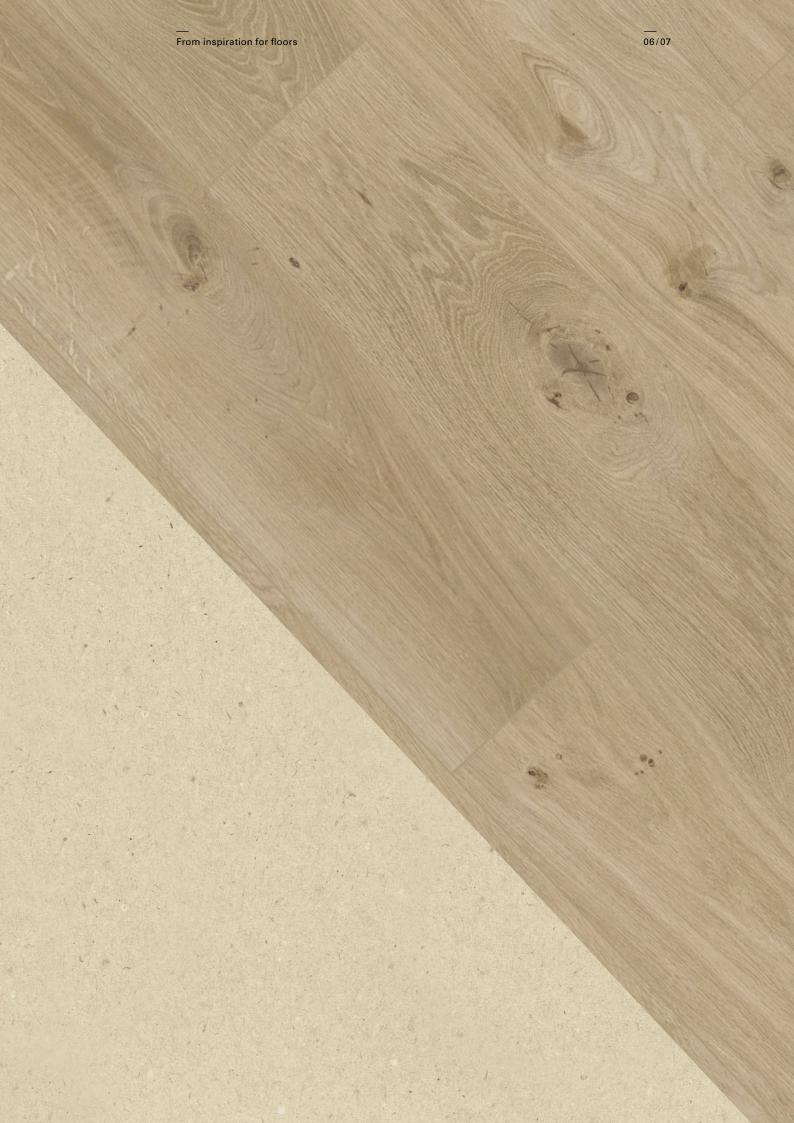

## Surface design

Real beauty amazes not only the eye: the natural-looking surfaces of the Eco Balance laminate floors, together with the groove image, offer an impressively coherent overall experience. While the groove design distinguishes the characteristic profile of the floor, the texture embossing accentuates the materiality of the wood decor significantly. It is embossed deeper and flatter, yet is always perceptible and friendly to all who walk on it barefoot, with shoes or on four paws: hard-wearing and easy to clean.

### **Textures**

Antique matt texture\*
The charm of real wood is particularly authentic with this surface structure.

**Brushed texture**The sandblasted, brushed surface intensifies the pleasantly natural feel.