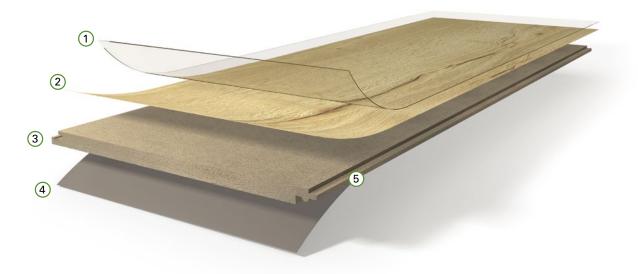

### Product structure

- (1) Overlay
  - highly abrasion-resistant made of melamine resin
- 4 Counter layer
  high shape and dimensional stability
- 2 Printed decor layer
  - brilliant, authentic look
- 5 Safe-Lock® PRO custom-fit and connection stable
- (3) HDF core board

high quality, especially swell-resistant