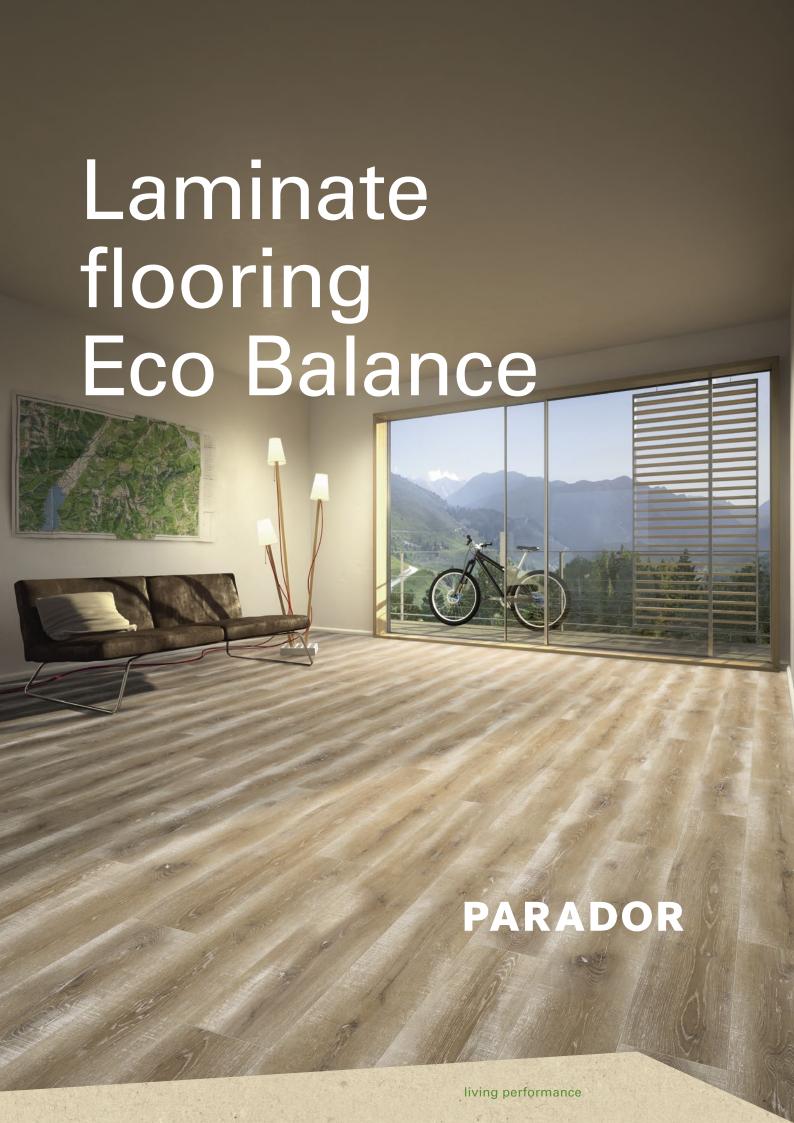

## Laminate flooring Eco Balance

A floorcovering that sets standards in terms of healthy living and ecology. Eco Balance laminate flooring promotes healthy living, is low-allergenic and meets the highest environmental standards thanks to the use of certified raw materials and water-soluble paints. Its highly abrasion-resistant top layer made of melamine resin overlay protects the authentic and elaborately reproduced decors. Thanks to the low installation height it is renovation-friendly, the patented click mechanics make it look good and be easy to lay without glue.

# Laminate flooring Eco Balance

Wide plank (L 1285 x W 194 x H 7 mm)

Oak D046\*

Wide plank 10/11