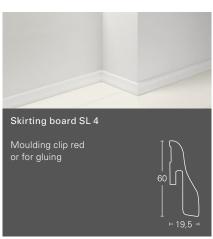

## Skirting boards and accessories

When the floor is selected, the skirting boards suitable for the decor create the perfect wall finish for an impressive appearance. Their different shapes give the floor its individual frame profile. Inside and outside corners as well as end caps and transition caps hide saw cuts. Attachment by means of the practical clip technology or gluing is easy and installation-friendly.

### Skirting boards