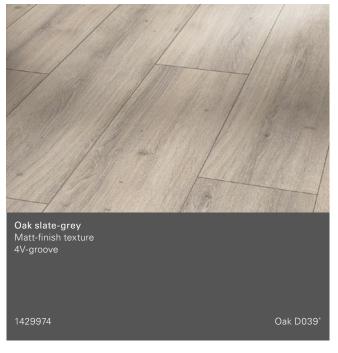

# Laminate flooring Eco Balance

Wide plank (L 1285 x W 194 x H 7 mm)

Oak D046\*

Wide plank 10/11

# Laminate flooring Eco Balance

Wide plank (L 1285 x W 194 x H 7 mm)

wood and stone decors are brilliant reproductions.

<sup>\*</sup>Recommended moulding decor

<sup>\*\*</sup>With synchronous pore: the synchronous pore lets you feel exactly what you see and creates a near-natural and authentic living experience.

### 4V-groove

The all-round bevelled long and end edges create a pattern with the charm of a genuine wood or tile floor, in which the individual plank is emphasised.

Surface design 16/17