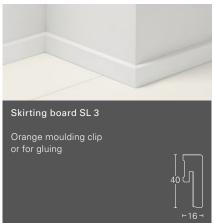

## Skirting boards and accessories

When the floor is selected, the skirting boards suitable for the decor create the perfect wall finish for an impressive appearance. Their different shapes give the floor its individual frame profile. Inside and outside corners as well as end caps and transition caps hide saw cuts. Attachment by means of the practical clip technology or gluing is easy and installation-friendly.

### Skirting boards