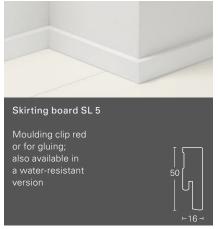

## Skirting boards and accessories

When the floor is selected, the skirting boards suitable for the decor create the perfect wall finish for an impressive appearance. Their different shapes give the floor its individual frame profile. Inside and outside corners as well as end caps and transition caps hide saw cuts. Attachment by means of the practical clip technology or gluing is easy and installation-friendly.

### Skirting boards